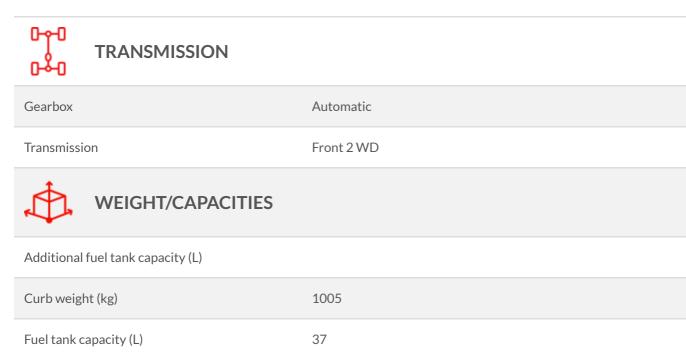

| Gross vehicle weight (kg)                  | 1462             |
|--------------------------------------------|------------------|
| Number of seats                            | 5                |
| BRAKES                                     |                  |
| Front brake                                | Ventilated discs |
| Parking brake                              | Manual           |
| Rear brake                                 | Drums            |
|                                            |                  |
| Front suspension                           | MacPherson strut |
| Kinetic Dynamic Suspension System (E-KDSS) |                  |
| Rear suspension                            | Torsion bar      |
| 0                                          |                  |