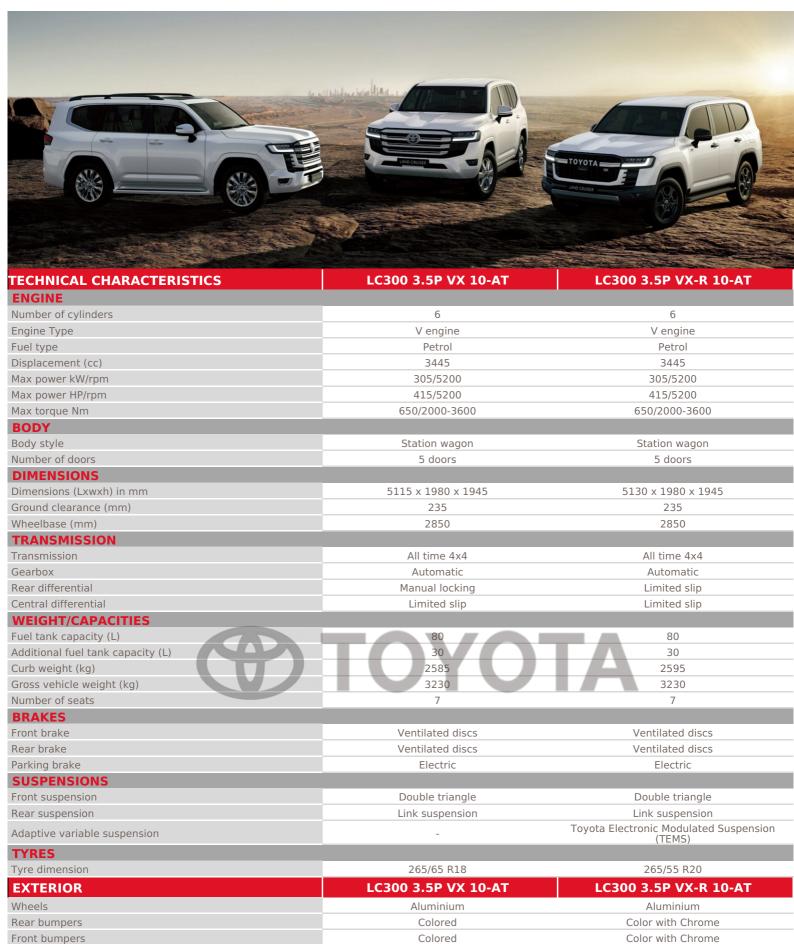

## LAND CRUISER 300





## **LAND CRUISER 300**

| TOTOTA                             |                                                   |                                                                |
|------------------------------------|---------------------------------------------------|----------------------------------------------------------------|
| Front grill                        | Chrome                                            | Chrome                                                         |
| Door mirrors                       | Chrome                                            | Chrome                                                         |
| Adjustable side mirrors            | Electric                                          | Electric