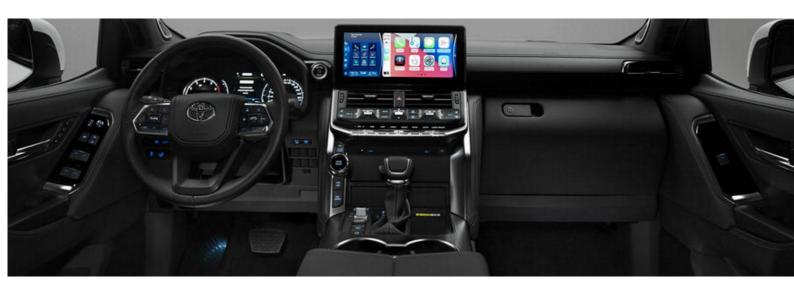

## **LAND CRUISER 300**

| TOTOTA                             |                                                   |                                                                |
|------------------------------------|---------------------------------------------------|----------------------------------------------------------------|
| Front grill                        | Chrome                                            | Chrome                                                         |
| Door mirrors                       | Chrome                                            | Chrome                                                         |
| Adjustable side mirrors            | Electric                                          | Electric                                                       |
| Folding side mirrors               | Electric                                          | Electric                                                       |
| Spoiler                            | Rear                                              | Rear                                                           |
| Roof rail                          | <b>✓</b>                                          | ✓                                                              |
| Towing hook                        | Rear                                              | Rear                                                           |
| INTERIOR & COMFORT                 | LC300 3.5P VX 10-AT                               | LC300 3.5P VX-R 10-AT                                          |
| Radio                              | Radio CD / MP3                                    | Radio CD / MP3                                                 |
| Connections                        | USB , Bluetooth , Apple CarPlay , Android<br>Auto | USB , Bluetooth , Apple CarPlay , Android<br>Auto , MirrorLink |
| Handsfree kit                      | Auto                                              | Auto , MillorLink                                              |
| Touchscreen                        | 7"                                                | 12.3"                                                          |
| Wifi                               | <b>~</b>                                          | <b>Y</b>                                                       |
| Wireless Charging                  | ~                                                 | <b>&gt;</b>                                                    |
| Steering wheel audio control       |                                                   |                                                                |
| Loud speakers                      | 6                                                 | 14                                                             |
| Multi-media system                 |                                                   | DVD reader - Rear                                              |
| Air conditionning                  | Automatic multi-zone                              | Automatic multi-zone                                           |
| Coolbox                            | ✓                                                 | ✓                                                              |
| Central armrest                    | Rear , Front                                      | Front , Rear                                                   |
| Cup holder(s)                      | Front , Rear                                      | Front , Rear                                                   |
| Power windows                      | Front , Rear                                      | Front , Rear                                                   |
| Privacy windows                    | Rear                                              | Rear                                                           |
| Central door locking               | Yes                                               | Yes                                                            |
| Central door locking while driving | <b>~</b>                                          | <b>*</b>                                                       |
| Smart keys                         | <b>~</b>                                          | <b>*</b>                                                       |
| Push & start system                | ~                                                 | *                                                              |
| Keyless entry system               | ~                                                 | *                                                              |
| Steering wheel                     | Leather                                           | Leather                                                        |
| Adjustable steering wheel          | Electric height and reach adjustable              | Electric height and reach adjustable                           |
| Sunroof                            | Electric                                          | Electric                                                       |
| Upholstery                         | Leather                                           | Leather                                                        |
| Driver seat                        | Height and reach adjustable                       | Height and reach adjustable                                    |
| Power seats                        | Driver & Passenger                                | Driver & Passenger                                             |
| Memory seats                       | -                                                 | <b>~</b>                                                       |
| Heated seats                       | -                                                 | <b>~</b>                                                       |
| Air conditioned seats              | -                                                 | <b>~</b>                                                       |
| 2nd row seats                      | Folding 40/60                                     | Folding 40/60                                                  |
| Power Steering                     | <b>✓</b>                                          | <b>~</b>                                                       |
| Parking sensor                     | Front / Rear                                      | Front / Rear                                                   |
| Videocamera                        | Rear                                              | Front / Rear / Side                                            |
| Electric Tailgate                  | Opener & Locking                                  | Opener & Locking                                               |
| Active noise control               | <b>~</b>                                          | · •                                                            |
| PASSIVE SAFETY                     | LC300 3.5P VX 10-AT                               | LC300 3.5P VX-R 10-AT                                          |
| Airbags                            | Driver , Passenger , Side & Curtains ,            | Driver , Passenger , Side & Curtains ,                         |
|                                    | Curtains                                          | Curtains                                                       |
| Anti-theft alarm Seatbelts - Front | 2 v 3 nointe                                      | 2 v 3 points                                                   |
| Seatbelts - 2nd row                | 2 x 3 points                                      | 2 x 3 points                                                   |
|                                    | 3 x 3 points                                      | 3 x 3 points                                                   |
| Seatbelts - 3rd row                | 2 x 3 points                                      | 2 x 3 points                                                   |
| Headrests                          | Front , 2nd row , 3rd row                         | Front , 2nd row , 3rd row                                      |
| Active headrests                   | -                                                 | ✓                                                              |
| Height adjustable lights           | Automatic                                         | Automatic                                                      |
| Spare wheel                        | Alloy                                             | Alloy                                                          |
| Spare Wheel Location               | Under the Vehicle                                 | Under the Vehicle                                              |
| ACTIVE SAFETY                      | LC300 3.5P VX 10-AT                               | LC300 3.5P VX-R 10-AT                                          |
|                                    |                                                   |                                                                |