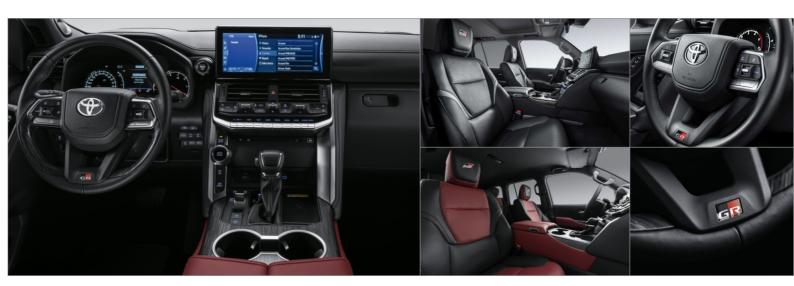

| <b>~</b>                                                    |
| Headlamps                          | LED                                                         |
| Paytime running lights             | LED                                                         |





| Fog lamps                    | Front , Rear |
|------------------------------|--------------|
| Rain sensor                  | ✓            |
| Electronic stability control | VSC          |
| Brake assist                 | ✓            |
| Hill-start assist control    | ✓            |
| Downhill assist control      | ✓            |
| ABS                          | ✓            |
| Cruise control               | ✓            |
| Trailer Sway Control (TSC)   | ✓            |
| Demister                     | Rear windows |