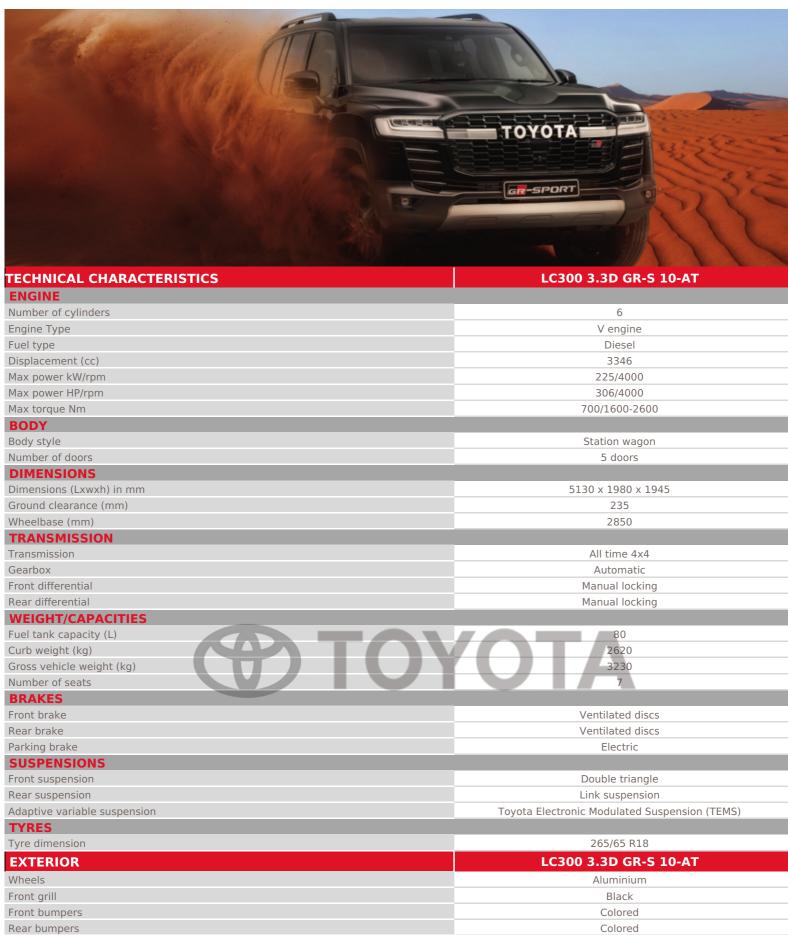

Daytime running lights



LED

| ΤΟΥΟΤΑ                             |                                                             |
|------------------------------------|-------------------------------------------------------------|
| Door mirrors                       | Body colour                                                 |
| Adjustable side mirrors            | Electric                                                    |
| Folding side mirrors               | Electric                                                    |
| Spoiler                            | Rear                                                        |
| Roof rail                          | <b>✓</b>                                                    |
| Towing hook                        | Rear