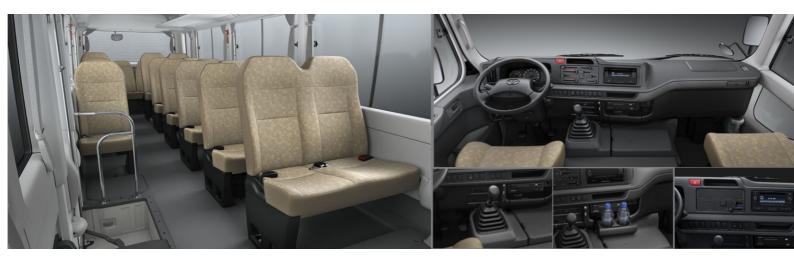

| INTERIOR & COMFORT                                                                                                                                            | 4.2L Bus<br>Standard 30-<br>Seats                                                                                | 4.2L Bus<br>Comfort 30-<br>Seats                                                                            | 4.2L Bus<br>Comfort Safety<br>30-Seats                                                                                                 | 4.2L Bus Deluxe<br>30-Seats                                                                                            | 4.2L Bus Deluxe<br>Rack 30-Seats                                                                                  |
|---------------------------------------------------------------------------------------------------------------------------------------------------------------|------------------------------------------------------------------------------------------------------------------|-------------------------------------------------------------------------------------------------------------|----------------------------------------------------------------------------------------------------------------------------------------|------------------------------------------------------------------------------------------------------------------------|-------------------------------------------------------------------------------------------------------------------|
| Air conditioning                                                                                                                                              | -                                                                                                                | Manual                                                                                                      | Manual                                                                                                                                 | Manual                                                                                                                 | Manual                                                                                                            |
| Radio                                                                                                                                                         | Radio CD / MP3                                                                                                   | Radio CD / MP3                                                                                              | Radio CD / MP3                                                                                                                         | Radio CD / MP3                                                                                                         | Radio CD / MP3                                                                                                    |
| Connectivity                                                                                                                                                  | USB , Aux                                                                                                        | Aux , USB                                                                                                   | USB , Aux                                                                                                                              | USB , Aux                                                                                                              | USB , Aux                                                                                                         |
| Loud speakers                                                                                                                                                 | 4                                                                                                                | 4                                                                                                           | 4                                                                                                                                      | 4                                                                                                                      | 4                                                                                                                 |
| Cup holder(s)                                                                                                                                                 | Front                                                                                                            | Front                                                                                                       | Front                                                                                                                                  | Front                                                                                                                  | Front                                                                                                             |
| Steering wheel                                                                                                                                                | Urethane                                                                                                         | Urethane                                                                                                    | Urethane                                                                                                                               | Urethane                                                                                                               | Urethane                                                                                                          |
| Driver seat                                                                                                                                                   | Reach adjustable                                                                                                 | Reach adjustable                                                                                            | Reach adjustable                                                                                                                       | Reach adjustable                                                                                                       | Reach adjustable                                                                                                  |
| Upholstery                                                                                                                                                    | Fabric                                                                                                           | Fabric                                                                                                      | Fabric                                                                                                                                 | Fabric                                                                                                                 | Fabric                                                                                                            |
| Front seats                                                                                                                                                   | 3                                                                                                                | 3                                                                                                           | 3                                                                                                                                      | 3                                                                                                                      | 3                                                                                                                 |
| Luggage compartment                                                                                                                                           | -                                                                                                                | -                                                                                                           | ×                                                                                                                                      | ✓                                                                                                                      | ×                                                                                                                 |
| Room lamps                                                                                                                                                    | ✓                                                                                                                | ~                                                                                                           | ~                                                                                                                                      | ~                                                                                                                      | ✓                                                                                                                 |
| Power Steering                                                                                                                                                | ~                                                                                                                | ~                                                                                                           | ~                                                                                                                                      | ~                                                                                                                      | ~                                                                                                                 |
|                                                                                                                                                               | 4.2L Bus<br>Standard 30-                                                                                         | 4.2L Bus<br>Comfort 30-                                                                                     | 4.2L Bus<br>Comfort Safety                                                                                                             | 4.2L Bus Deluxe                                                                                                        | 4.2L Bus Deluxe                                                                                                   |
| PASSIVE SAFETY                                                                                                                                                | Seats                                                                                                            | Seats                                                                                                       | 30-Seats                                                                                                                               | 30-Seats                                                                                                               | Rack 30-Seats                                                                                                     |
| Airbags                                                                                                                                                       |                                                                                                                  |                                                                                                             |                                                                                                                                        |                                                                                                                        |                                                                                                                   |
|                                                                                                                                                               |                                                                                                                  |                                                                                                             | 30-Seats                                                                                                                               | 30-Seats                                                                                                               | Rack 30-Seats                                                                                                     |
| Airbags                                                                                                                                                       | Seats                                                                                                            | <b>Seats</b><br>2 x 3 points + 1 x 2                                                                        | 30-Seats<br>Driver<br>2 x 3 points + 1 x 2                                                                                             | <b>30-Seats</b><br>Driver<br>2 x 3 points + 1 x 2                                                                      | Rack 30-Seats Driver 2 x 3 points + 1 x 2                                                                         |
| Airbags<br>Seatbelts - Front                                                                                                                                  | Seats<br>2 x 3 points + 1 x 2<br>points                                                                          | Seats<br>2 x 3 points + 1 x 2<br>points                                                                     | 30-Seats<br>Driver<br>2 x 3 points + 1 x 2<br>points                                                                                   | <b>30-Seats</b><br>Driver<br>2 x 3 points + 1 x 2<br>points                                                            | Rack 30-Seats Driver 2 x 3 points + 1 x 2 points                                                                  |
| Airbags<br>Seatbelts - Front<br>Seatbelts – Rear                                                                                                              | Seats<br>2 x 3 points + 1 x 2<br>points                                                                          | Seats<br>2 x 3 points + 1 x 2<br>points                                                                     | <b>30-Seats</b> Driver2 x 3 points + 1 x 2<br>points2 points2 points                                                                   | 30-Seats<br>Driver<br>2 x 3 points + 1 x 2<br>points<br>2 points                                                       | Rack 30-Seats Driver 2 x 3 points + 1 x 2 points 2 points                                                         |
| Airbags<br>Seatbelts - Front<br>Seatbelts – Rear<br>Seatbelt pretentioner                                                                                     | Seats<br>2 x 3 points + 1 x 2<br>points<br>2 points<br>-                                                         | Seats<br>2 x 3 points + 1 x 2<br>points<br>2 points<br>-                                                    | <b>30-Seats</b> Driver2 x 3 points + 1 x 2<br>points2 points2 pointsFront                                                              | 30-Seats<br>Driver<br>2 x 3 points + 1 x 2<br>points<br>2 points<br>Front                                              | Rack 30-Seats Driver 2 x 3 points + 1 x 2 points 2 points Front                                                   |
| Airbags<br>Seatbelts - Front<br>Seatbelts - Rear<br>Seatbelt pretentioner<br>Headrests                                                                        | Seats<br>2 × 3 points + 1 × 2 points<br>2 points<br>- Front<br>1                                                 | Seats<br>2 x 3 points + 1 x 2<br>points<br>2 points<br>-<br>Front<br>1                                      | 30-Seats<br>Driver<br>2 x 3 points + 1 x 2<br>points<br>2 points<br>Front<br>Front<br>↓<br>1                                           | 30-Seats<br>Driver<br>2 x 3 points + 1 x 2<br>points<br>2 points<br>Front<br>Front                                     | Rack 30-SeatsDriver2 x 3 points + 1 x 2<br>points2 pointsFrontFront                                               |
| Airbags<br>Seatbelts - Front<br>Seatbelts - Rear<br>Seatbelt pretentioner<br>Headrests<br>Fire extinguisher                                                   | Seats<br>2 x 3 points + 1 x 2 points<br>2 points<br>- Front<br>✓                                                 | Seats<br>2 x 3 points + 1 x 2<br>points<br>2 points<br>-<br>Front<br>✓                                      | 30-Seats<br>Driver<br>2 x 3 points + 1 x 2<br>points<br>2 points<br>Front<br>Front<br>✓                                                | 30-Seats<br>Driver<br>2 x 3 points + 1 x 2<br>points<br>2 points<br>Front<br>Front<br>✓                                | Rack 30-Seats Driver 2 x 3 points + 1 x 2 points 2 points Front Front V 1                                         |
| Airbags<br>Seatbelts - Front<br>Seatbelts - Rear<br>Seatbelt pretentioner<br>Headrests<br>Fire extinguisher<br>Number of spare wheels                         | Seats<br>2 x 3 points + 1 x 2 points<br>2 points<br>- Front<br>1<br>4.2L Bus Standard 30-                        | Seats<br>-<br>2 x 3 points + 1 x 2<br>points<br>2 points<br>-<br>Front<br>-<br>1<br>4.2L Bus<br>Comfort 30- | 30-Seats<br>Driver<br>2 x 3 points + 1 x 2<br>points<br>2 points<br>Front<br>Front<br>1<br>4.2L Bus<br>Comfort Safety                  | 30-Seats<br>Driver<br>2 x 3 points + 1 x 2<br>points<br>2 points<br>Front<br>Front<br>1<br>4.2L Bus Deluxe             | Rack 30-Seats<br>Driver<br>2 x 3 points + 1 x 2 points<br>2 points<br>Front<br>Front<br>↓<br>1<br>4.2L Bus Deluxe |
| Airbags<br>Seatbelts - Front<br>Seatbelts - Rear<br>Seatbelt pretentioner<br>Headrests<br>Fire extinguisher<br>Number of spare wheels<br>ACTIVE SAFETY        | Seats<br>2 x 3 points + 1 x 2 points<br>2 points<br>- Front<br>1<br>4.2L Bus Standard 30-                        | Seats<br>-<br>2 x 3 points + 1 x 2<br>points<br>2 points<br>-<br>Front<br>-<br>1<br>4.2L Bus<br>Comfort 30- | 30-Seats<br>Driver<br>2 x 3 points + 1 x 2<br>points<br>2 points<br>Front<br>Front<br>1<br>4.2L Bus<br>Comfort Safety<br>30-Seats      | 30-Seats<br>Driver<br>2 x 3 points + 1 x 2<br>points<br>2 points<br>Front<br>Front<br>1<br>4.2L Bus Deluxe<br>30-Seats | Rack 30-Seats Driver 2 x 3 points + 1 x 2 points 2 points Front Front I 4.2L Bus Deluxe Rack 30-Seats             |
| Airbags<br>Seatbelts - Front<br>Seatbelts - Rear<br>Seatbelt pretentioner<br>Headrests<br>Fire extinguisher<br>Number of spare wheels<br>ACTIVE SAFETY<br>ABS | Seats<br>2 x 3 points + 1 x 2<br>points<br>2 points<br>-<br>Front<br>1<br>4.2L Bus<br>Standard 30-<br>Seats<br>- | Seats<br>-<br>2 x 3 points + 1 x 2<br>points<br>2 points<br>-<br>Front<br>-<br>1<br>4.2L Bus<br>Comfort 30- | 30-Seats<br>Driver<br>2 x 3 points + 1 x 2<br>points<br>2 points<br>Front<br>Front<br>1<br>4.2L Bus<br>Comfort Safety<br>30-Seats<br>✓ | 30-Seats<br>Driver<br>2 x 3 points + 1 x 2<br>points<br>2 points<br>Front<br>Front<br>1<br>4.2L Bus Deluxe<br>30-Seats | Rack 30-Seats Driver 2 x 3 points + 1 x 2 points 2 points Front Front  ✓ 1 4.2L Bus Deluxe Rack 30-Seats ✓        |