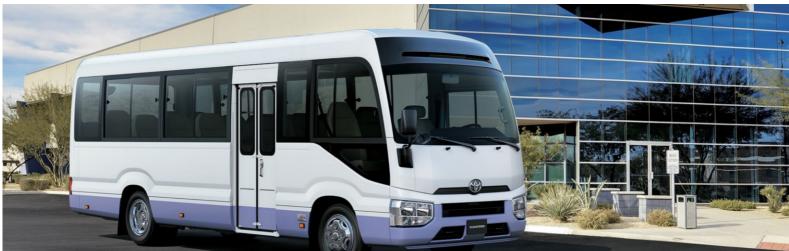

|                              | and the second |                                  |                                        |                             |                                  |
|------------------------------|------------------------------------------------------------------------------------------------------------------|----------------------------------|----------------------------------------|-----------------------------|----------------------------------|
| TECHNICAL<br>CHARACTERISTICS | 4.2L Bus<br>Standard 30-<br>Seats                                                                                | 4.2L Bus<br>Comfort 30-<br>Seats | 4.2L Bus<br>Comfort Safety<br>30-Seats | 4.2L Bus Deluxe<br>30-Seats | 4.2L Bus Deluxe<br>Rack 30-Seats |
| ENGINE                       |                                                                                                                  |                                  |                                        |                             |                                  |
| Number of cylinders          | 6                                                                                                                | 6                                | 6                                      | 6                           | 6                                |
| Valves/cylinder              | 2                                                                                                                | 2                                | 2                                      | 2                           | 2                                |
| Fuel type                    | Diesel                                                                                                           | Diesel                           | Diesel                                 | Diesel                      | Diesel                           |
| Displacement (cc)            | 4164                                                                                                             | 4164                             | 4164                                   | 4164                        | 4164                             |
| Max power kW/rpm             | 96/3800                                                                                                          | 96/3800                          | 96/3800                                | 96/3800                     | 96/3800                          |
| Max power HP/rpm             | 130/3800                                                                                                         | 130/3800                         | 130/3800                               | 130/3800                    | 130/3800                         |
| Max torque Nm                | 285/2000-2700                                                                                                    | 285/2000-2700                    | 285/2000-2700                          | 285/2000-2700               | 285/2000-2700                    |
| BODY                         |                                                                                                                  |                                  |                                        |                             |                                  |
| Body style                   | Bus                                                                                                              | Bus                              | Bus                                    | Bus                         | Bus                              |
| DIMENSIONS                   |                                                                                                                  |                                  |                                        |                             |                                  |
| Ground clearance (mm)        | 180                                                                                                              | 180                              | 180                                    | 180                         | 180                              |
| Wheelbase (mm)               | 3935                                                                                                             | 3935                             | 3935                                   | 3935                        | 3935                             |
| Dimensions (Lxwxh) in mm     | 6990 x 2275 x 2635                                                                                               | 6990 x 2275 x 2635               | 6990 x 2275 x 2635                     | 6990 x 2275 x 2635          | 6990 x 2275 x 2900               |
| TRANSMISSION                 |                                                                                                                  |                                  |                                        |                             |                                  |
| Gearbox                      | Manual                                                                                                           | Manual                           | Manual                                 | Manual                      | Manual                           |
| WEIGHT/CAPACITIES            |                                                                                                                  |                                  |                                        |                             |                                  |
| Number of seats              | 30                                                                                                               | 30                               | 30                                     | 30                          | 30                               |
| Fuel tank capacity (L)       | 95                                                                                                               | 95                               | 95                                     | 95                          | 95                               |
| Trunk volume (L)             | 410                                                                                                              | 410                              | 410                                    | 410                         | 410                              |
| Curb weight (kg)             | 3530                                                                                                             | 3635                             | 3630                                   | 3630                        | 3630                             |
| Gross vehicle weight (kg)    | 5670                                                                                                             | 5670                             | 5670                                   | 5670                        | 5670                             |
| BRAKES                       |                                                                                                                  |                                  |                                        |                             |                                  |
| Rear brake                   | Drums                                                                                                            | Drums                            | Drums                                  | Drums                       | Drums                            |
| Front brake                  | Ventilated discs                                                                                                 | Drums                            | Ventilated discs                       | Ventilated discs            | Ventilated discs                 |
| SUSPENSIONS                  |                                                                                                                  |                                  |                                        |                             |                                  |
| Rear suspension              | Leaf                                                                                                             | Leaf                             | Leaf                                   | Leaf                        | Leaf                             |
| Front suspension             | Double wishbone                                                                                                  | Double wishbone                  | Double wishbone                        | Double wishbone             | Double wishbone                  |
| TYRES                        |                                                                                                                  |                                  |                                        |                             |                                  |
| Tyre dimension               | 700R16-12PR                                                                                                      | 700R16-12PR                      | 215/70 R17.5                           | 215/70 R17.5                | 215/70 R17.5                     |
| EXTERIOR                     | 4.2L Bus<br>Standard 30-<br>Seats                                                                                | 4.2L Bus<br>Comfort 30-<br>Seats | 4.2L Bus<br>Comfort Safety<br>30-Seats | 4.2L Bus Deluxe<br>30-Seats | 4.2L Bus Deluxe<br>Rack 30-Seats |
| Roof rack                    | -                                                                                                                | -                                | -                                      | -                           | ~                                |
| Center door                  | Manual folding                                                                                                   | Manual folding                   | Manual folding                         | Auto folding                | Auto folding                     |
| Snorkel                      | ✓                                                                                                                | ×                                | ×                                      | ×                           | ×                                |
| Wheels                       | Steel with hubcap                                                                                                | Steel with hubcap                | Steel with hubcap                      | Steel with hubcap           | Steel with hubcap                |
| Door mirrors                 | Black                                                                                                            | Black                            | Black                                  | Black                       | Black                            |
| Adjustable side mirrors      | Manuals                                                                                                          | Manuals                          | Manuals                                | Manuals                     | Manuals                          |
| Bumper - Front&Rear          | Body colour                                                                                                      | Body colour                      | Body colour                            | Body colour                 | Body colour                      |
|                              | Loty colour                                                                                                      | 2003 001001                      | Dody colour                            | Dody colour                 | 2003 001001                      |