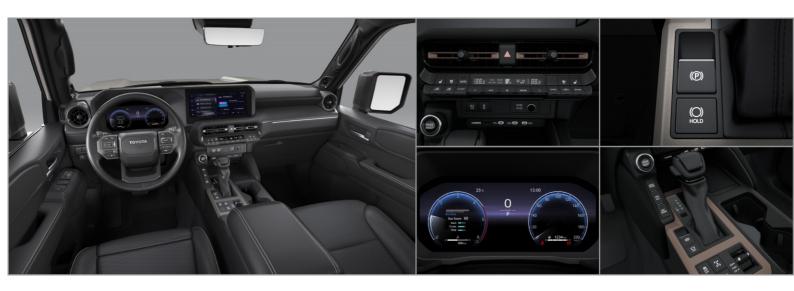

-                                   | -                                |
| Crawl control                           | -                         |                                     |                                  |
| Multi-terrain select (MTS)              | -                         |                                     |                                  |
| Eletronic Brakeforce distribution (EBD) |                           |                                     |                                  |
| Cruise control                          | -                         |                                     |                                  |
| Emergency warning triangle              |                           |                                     |                                  |