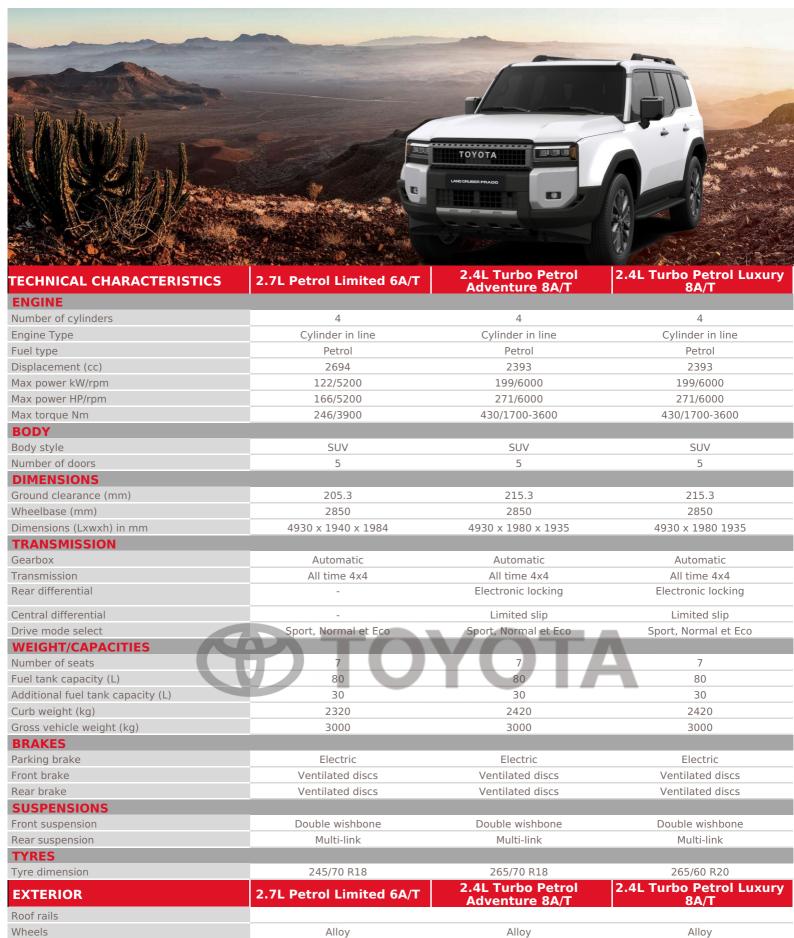

| Adjustable side mirrors                           | Electric                                          | Electric                                          | Electric                                          |
|---------------------------------------------------|---------------------------------------------------|---------------------------------------------------|---------------------------------------------------|
| Folding side mirrors                              | Electric                                          | Electric                                          | Electric                                          |
| Side mirrors memory system                        | -                                                 |                                                   |